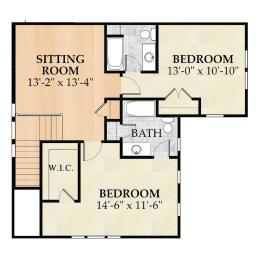

## The Camden

MASTER MASTER BATH BEDROOM 14'-0" x 16'-0" LAUNDRY W.I.C. STOOL **KITCHEN** DINING 17'-0" x 13'-0" LIVING SCREEN PORCH **ROOM** 10' x 8' **COVERED PORCH** 

Full Baths: 3
Half Baths: 1
Sq Ft: 2377
Width:
Depth:

Setback:

Bedrooms: 3

Price: (without homesite)

Dated:

Please note: Builder plans and specifications may vary from information represented here. **Due to the frequency of changes in building material and supply costs prices represented here are subject to change at any time.** Interested parties are advised to independently verify this information through personal inspection or with appropriate professionals. The listing broker, nor their agents or subagents are responsible for the accuracy of the information. HARB approval process required to build. Plans may be lot specific; setbacks may vary. Square footage is approximate. All rights are reserved by the originating designer, architect or architectural firm. Plans may not be reproduced, copied, altered, distributed, stored or transferred in any form without express written consent. Equal Housing Opportunity. Void where prohibited by law.