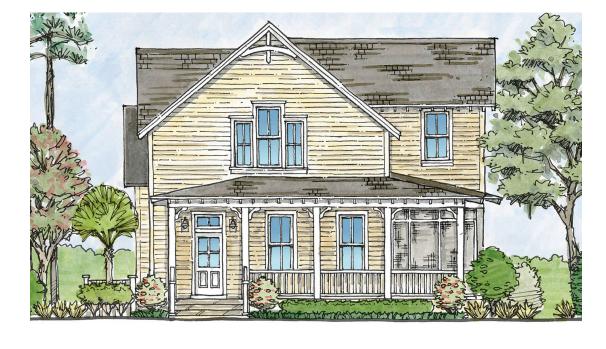

## The Camden

MASTER MASTER BATH BEDROOM 14'-0" x 16'-0" LAUNDRY W.I.C. STOOL **KITCHEN** DINING 17'-0" x 13'-0" LIVING SCREEN PORCH **ROOM** 10' x 8' **COVERED PORCH** 

Full Baths: 3
Half Baths: 1
Sq Ft: 2377
Width:
Depth:

Setback:

Bedrooms: 3

Price: (without homesite)

Dated:

Please note: Builder plans and specifications may vary from information represented here. **Due to the frequency of changes in building material and supply costs prices represented here are subject to change at any time.** Interested parties are advised to independently verify this information through personal inspection or with appropriate professionals. The listing broker, nor their agents or subagents are responsible for the accuracy of the information. HARB approval process required to build. Plans may be lot specific; setbacks may vary. Square footage is approximate. All rights are reserved by the originating designer, architect or architectural firm. Plans may not be reproduced, copied, altered, distributed, stored or transferred in any form without express written consent. Equal Housing Opportunity. Void where prohibited by law.