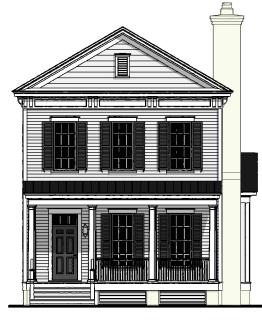

## Camden Park House

Bedrooms: 3 Full Baths: 3 Half Baths: 1 Sq Ft: 2329 Width: 24' Depth: 67'

Setback: Price: (without homesite)

Dated: \_\_\_\_

Please note: Builder plans and specifications may vary from information represented here. **Due to the frequency of changes in building material and supply costs prices represented here are subject to change at any time.** Interested parties are advised to independently verify this information through personal inspection or with appropriate professionals. The listing broker, nor their agents or subagents are responsible for the accuracy of the information. HARB approval process required to build. Plans may be lot specific; setbacks may vary. Square footage is approximate. All rights are reserved by the originating designer, architect or architectural firm. Plans may not be reproduced, copied, altered, distributed, stored or transferred in any form without express written consent. Equal Housing Opportunity. Void where prohibited by law.