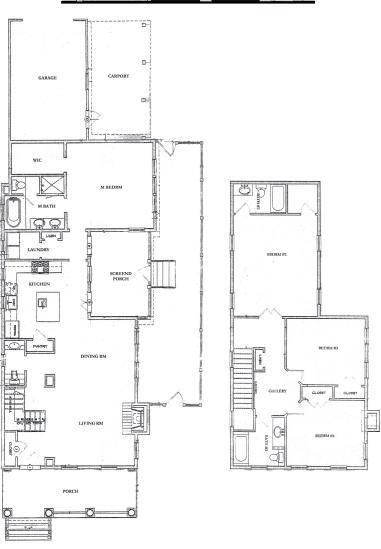

## Camden Park House

Bedrooms: 3 Full Baths: 3 Half Baths: 1 Sq Ft: 2329 Width: 24' Depth: 67'

Setback: Price: (without homesite)

Dated: \_\_\_\_

Please note: Builder plans and specifications may vary from information represented here. **Due to the frequency of changes in building material and supply costs prices represented here are subject to change at any time.** Interested parties are advised to independently verify this information through personal inspection or with appropriate professionals. The listing broker, nor their agents or subagents are responsible for the accuracy of the information. HARB approval process required to build. Plans may be lot specific; setbacks may vary. Square footage is approximate. All rights are reserved by the originating designer, architect or architectural firm. Plans may not be reproduced, copied, altered, distributed, stored or transferred in any form without express written consent. Equal Housing Opportunity. Void where prohibited by law.