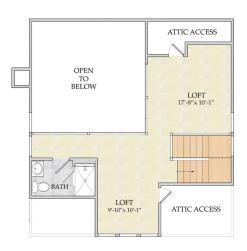

## Canton Cottage

Bedrooms: 2 Full Baths: 3 Half Baths: Sq Ft: 1725

Width:
Depth:
Setback:

Price: (without homesite)

Dated:

Please note: Builder plans and specifications may vary from information represented here. **Due to the frequency of changes in building material and supply costs prices represented here are subject to change at any time.** Interested parties are advised to independently verify this information through personal inspection or with appropriate professionals. The listing broker, nor their agents or subagents are responsible for the accuracy of the information. HARB approval process required to build. Plans may be lot specific; setbacks may vary. Square footage is approximate. All rights are reserved by the originating designer, architect or architectural firm. Plans may not be reproduced, copied, altered, distributed, stored or transferred in any form without express written consent. Equal Housing Opportunity. Void where prohibited by law.