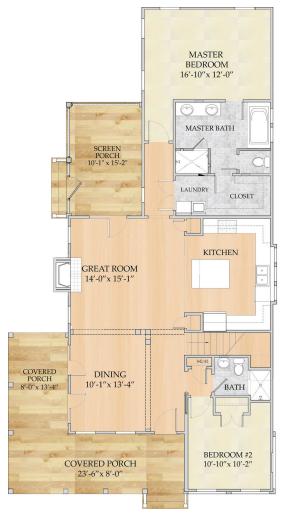

## Canton Cottage

Bedrooms: 2 Full Baths: 3 Half Baths: Sq Ft: 1725

Width:
Depth:
Setback:

Price: (without homesite)

Dated:

Please note: Builder plans and specifications may vary from information represented here. **Due to the frequency of changes in building material and supply costs prices represented here are subject to change at any time.** Interested parties are advised to independently verify this information through personal inspection or with appropriate professionals. The listing broker, nor their agents or subagents are responsible for the accuracy of the information. HARB approval process required to build. Plans may be lot specific; setbacks may vary. Square footage is approximate. All rights are reserved by the originating designer, architect or architectural firm. Plans may not be reproduced, copied, altered, distributed, stored or transferred in any form without express written consent. Equal Housing Opportunity. Void where prohibited by law.