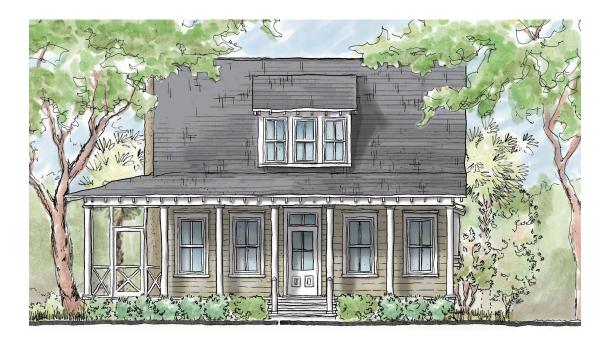

## Canton Cottage

Bedrooms: 2 Full Baths: 3 Half Baths: Sq Ft: 1725

Width:
Depth:
Setback:

Price: (without homesite)

Dated:

Please note: Builder plans and specifications may vary from information represented here. **Due to the frequency of changes in building material and supply costs prices represented here are subject to change at any time.** Interested parties are advised to independently verify this information through personal inspection or with appropriate professionals. The listing broker, nor their agents or subagents are responsible for the accuracy of the information. HARB approval process required to build. Plans may be lot specific; setbacks may vary. Square footage is approximate. All rights are reserved by the originating designer, architect or architectural firm. Plans may not be reproduced, copied, altered, distributed, stored or transferred in any form without express written consent. Equal Housing Opportunity. Void where prohibited by law.