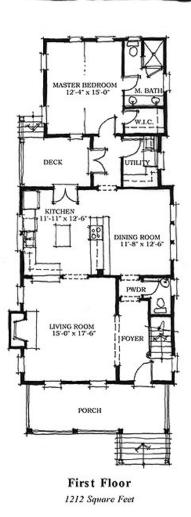

## Chechessee River Cottage

Bedrooms: 3 Full Baths: 2 Half Baths: Sq Ft: 1754 Width: 25' Depth: 64'

Setback:

Price: (without homesite)

Dated:

Please note: Builder plans and specifications may vary from information represented here. **Due to the frequency of changes in building material and supply costs prices represented here are subject to change at any time.** Interested parties are advised to independently verify this information through personal inspection or with appropriate professionals. The listing broker, nor their agents or subagents are responsible for the accuracy of the information. HARB approval process required to build. Plans may be lot specific; setbacks may vary. Square footage is approximate. All rights are reserved by the originating designer, architect or architectural firm. Plans may not be reproduced, copied, altered, distributed, stored or transferred in any form without express written consent. Equal Housing Opportunity. Void where prohibited by law.