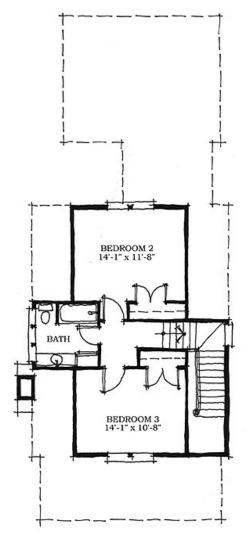

## Chechessee River Cottage

Bedrooms: 3 Full Baths: 2 Half Baths: Sq Ft: 1754 Width: 25' Depth: 64'

Setback:

Price: (without homesite)

Dated:

Please note: Builder plans and specifications may vary from information represented here. **Due to the frequency of changes in building material and supply costs prices represented here are subject to change at any time.** Interested parties are advised to independently verify this information through personal inspection or with appropriate professionals. The listing broker, nor their agents or subagents are responsible for the accuracy of the information. HARB approval process required to build. Plans may be lot specific; setbacks may vary. Square footage is approximate. All rights are reserved by the originating designer, architect or architectural firm. Plans may not be reproduced, copied, altered, distributed, stored or transferred in any form without express written consent. Equal Housing Opportunity. Void where prohibited by law.