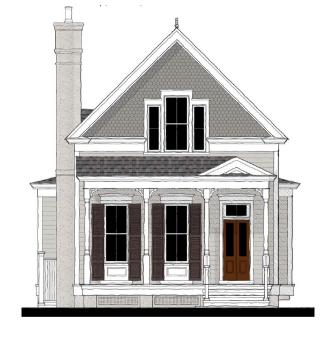

## The Duval

Bedrooms: 3
Full Baths: 2
Half Baths: 1
Sq Ft: 1817
Width: 27' 6"
Depth: 65'

Setback: Price: (without homesite)

Dated:

Please note: Builder plans and specifications may vary from information represented here. **Due to the frequency of changes in building material and supply costs prices represented here are subject to change at any time.** Interested parties are advised to independently verify this information through personal inspection or with appropriate professionals. The listing broker, nor their agents or subagents are responsible for the accuracy of the information. HARB approval process required to build. Plans may be lot specific; setbacks may vary. Square footage is approximate. All rights are reserved by the originating designer, architect or architectural firm. Plans may not be reproduced, copied, altered, distributed, stored or transferred in any form without express written consent. Equal Housing Opportunity. Void where prohibited by law.