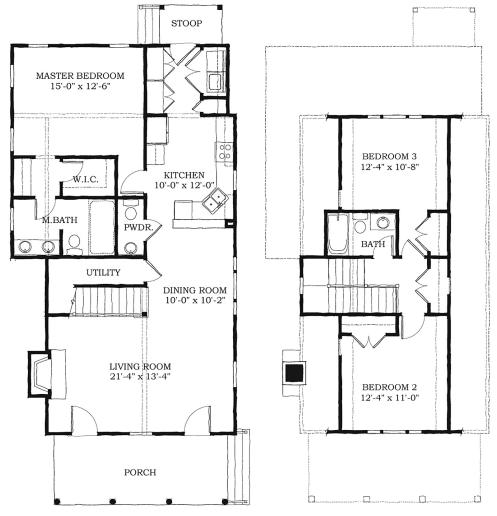

## The Duval

Bedrooms: 3
Full Baths: 2
Half Baths: 1
Sq Ft: 1817
Width: 27' 6"
Depth: 65'

Setback: Price: (without homesite)

Dated:

Please note: Builder plans and specifications may vary from information represented here. **Due to the frequency of changes in building material and supply costs prices represented here are subject to change at any time.** Interested parties are advised to independently verify this information through personal inspection or with appropriate professionals. The listing broker, nor their agents or subagents are responsible for the accuracy of the information. HARB approval process required to build. Plans may be lot specific; setbacks may vary. Square footage is approximate. All rights are reserved by the originating designer, architect or architectural firm. Plans may not be reproduced, copied, altered, distributed, stored or transferred in any form without express written consent. Equal Housing Opportunity. Void where prohibited by law.