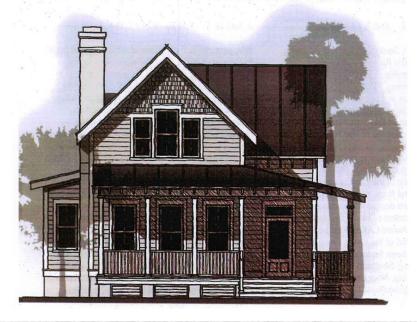

## East Beach Cottage

Bedrooms: 3 Full Baths: 2 Half Baths: 1 Sq Ft: 1620 Width: 34' Depth: 59'

Setback:

Price: (without homesite)

Dated:

Please note: Builder plans and specifications may vary from information represented here. **Due to the frequency of changes in building material and supply costs prices represented here are subject to change at any time.** Interested parties are advised to independently verify this information through personal inspection or with appropriate professionals. The listing broker, nor their agents or subagents are responsible for the accuracy of the information. HARB approval process required to build. Plans may be lot specific; setbacks may vary. Square footage is approximate. All rights are reserved by the originating designer, architect or architectural firm. Plans may not be reproduced, copied, altered, distributed, stored or transferred in any form without express written consent. Equal Housing Opportunity. Void where prohibited by law.