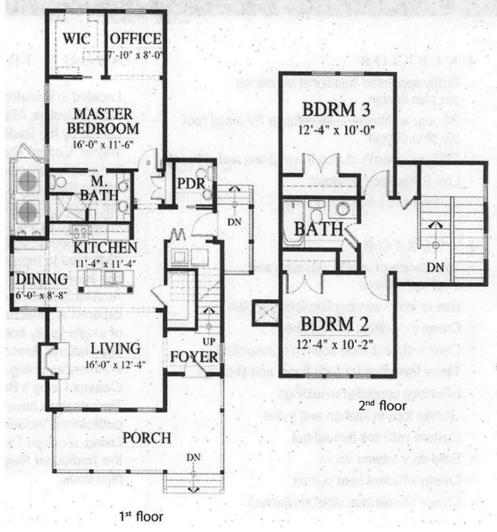

## East Beach Cottage

Bedrooms: 3 Full Baths: 2 Half Baths: 1 Sq Ft: 1620 Width: 34' Depth: 59'

Setback:

Price: (without homesite)

Dated:

Please note: Builder plans and specifications may vary from information represented here. **Due to the frequency of changes in building material and supply costs prices represented here are subject to change at any time.** Interested parties are advised to independently verify this information through personal inspection or with appropriate professionals. The listing broker, nor their agents or subagents are responsible for the accuracy of the information. HARB approval process required to build. Plans may be lot specific; setbacks may vary. Square footage is approximate. All rights are reserved by the originating designer, architect or architectural firm. Plans may not be reproduced, copied, altered, distributed, stored or transferred in any form without express written consent. Equal Housing Opportunity. Void where prohibited by law.