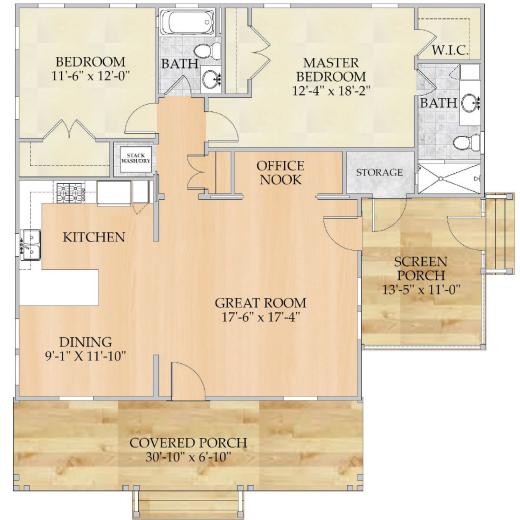

The Edding

Bedrooms: 2 Full Baths: 2 Half Baths: Sq Ft: 1250 Width: Depth: Setback: Price: (without homesite)

Dated:

Please note: Builder plans and specifications may vary from information represented here. **Due to the frequency of changes in building material and supply costs pric**es represented here are subject to change at any time. Interested parties are advised to independently verify this information through personal inspection or with appropriate professionals. The listing broker, nor their agents or subagents are responsible for the accuracy of the information. HARB approval process required to build. Plans may be lot specific; setbacks may vary. Square footage is approximate. All rights are reserved by the originating designer, architect or architectural firm. Plans may not be reproduced, copied, altered, distributed, stored or transferred in any form without express written consent. Equal Housing Opportunity. Void where prohibited by law.