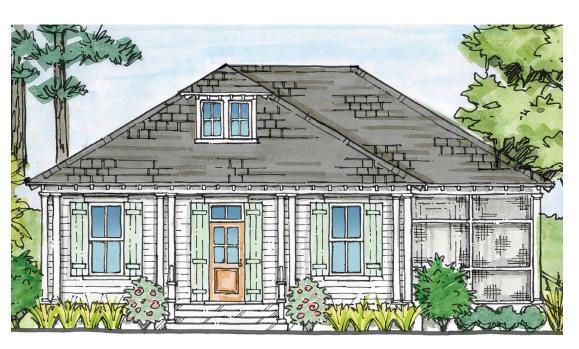

The Edding

Bedrooms: 2 Full Baths: 2 Half Baths: Sq Ft: 1250 Width: Depth: Setback: Price: (without homesite)

Dated:

Please note: Builder plans and specifications may vary from information represented here. **Due to the frequency of changes in building material and supply costs pric**es represented here are subject to change at any time. Interested parties are advised to independently verify this information through personal inspection or with appropriate professionals. The listing broker, nor their agents or subagents are responsible for the accuracy of the information. HARB approval process required to build. Plans may be lot specific; setbacks may vary. Square footage is approximate. All rights are reserved by the originating designer, architect or architectural firm. Plans may not be reproduced, copied, altered, distributed, stored or transferred in any form without express written consent. Equal Housing Opportunity. Void where prohibited by law.