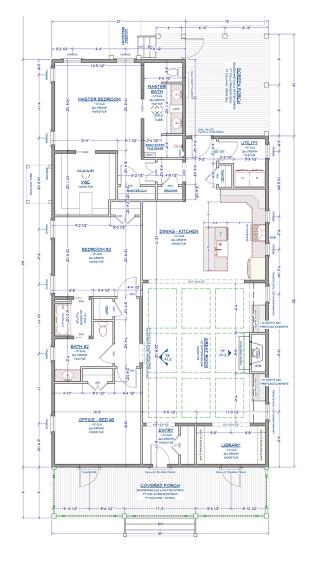

## The Ferman

Bedrooms: 3 Full Baths: 2 Half Baths: Sq Ft: 2021 Width:

Depth: Setback:

Price: (without homesite)

Dated: \_\_\_\_\_

Please note: Builder plans and specifications may vary from information represented here. **Due to the frequency of changes in building material and supply costs prices represented here are subject to change at any time.** Interested parties are advised to independently verify this information through personal inspection or with appropriate professionals. The listing broker, nor their agents or subagents are responsible for the accuracy of the information. HARB approval process required to build. Plans may be lot specific; setbacks may vary. Square footage is approximate. All rights are reserved by the originating designer, architect or architectural firm. Plans may not be reproduced, copied, altered, distributed, stored or transferred in any form without express written consent. Equal Housing Opportunity. Void where prohibited by law.