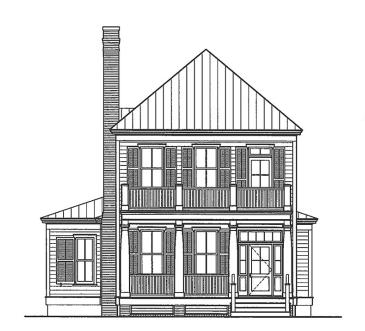

## The Goosey

Bedrooms: 3 Full Baths: 3 Half Baths: 1 Sq Ft: 2489 Width: 34' Depth: 81' 6"

Setback:

Price: (without homesite)

A FIRST FLOOR PLAN

Dated:

Please note: Builder plans and specifications may vary from information represented here. **Due to the frequency of changes in building material and supply costs prices represented here are subject to change at any time.** Interested parties are advised to independently verify this information through personal inspection or with appropriate professionals. The listing broker, nor their agents or subagents are responsible for the accuracy of the information. HARB approval process required to build. Plans may be lot specific; setbacks may vary. Square footage is approximate. All rights are reserved by the originating designer, architect or architectural firm. Plans may not be reproduced, copied, altered, distributed, stored or transferred in any form without express written consent. Equal Housing Opportunity. Void where prohibited by law.