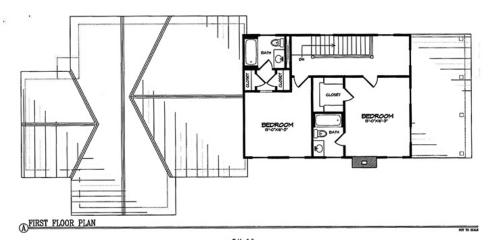

## The Goosey

Bedrooms: 3 Full Baths: 3 Half Baths: 1 Sq Ft: 2489 Width: 34' Depth: 81' 6"

Setback:

Price: (without homesite)

A FIRST FLOOR PLAN

Dated:

Please note: Builder plans and specifications may vary from information represented here. **Due to the frequency of changes in building material and supply costs prices represented here are subject to change at any time.** Interested parties are advised to independently verify this information through personal inspection or with appropriate professionals. The listing broker, nor their agents or subagents are responsible for the accuracy of the information. HARB approval process required to build. Plans may be lot specific; setbacks may vary. Square footage is approximate. All rights are reserved by the originating designer, architect or architectural firm. Plans may not be reproduced, copied, altered, distributed, stored or transferred in any form without express written consent. Equal Housing Opportunity. Void where prohibited by law.