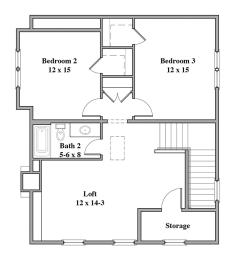

The Gordon

Bedrooms: 4 Full Baths: 3 Half Baths: 1 Sq Ft: 2390 Width: 35' Depth: 65' Setback: Price: (without homesite)

Dated:

Please note: Builder plans and specifications may vary from information represented here. **Due to the frequency of changes in building material and supply costs pric**es represented here are subject to change at any time. Interested parties are advised to independently verify this information through personal inspection or with appropriate professionals. The listing broker, nor their agents or subagents are responsible for the accuracy of the information. HARB approval process required to build. Plans may be lot specific; setbacks may vary. Square footage is approximate. All rights are reserved by the originating designer, architect or architectural firm. Plans may not be reproduced, copied, altered, distributed, stored or transferred in any form without express written consent. Equal Housing Opportunity. Void where prohibited by law.