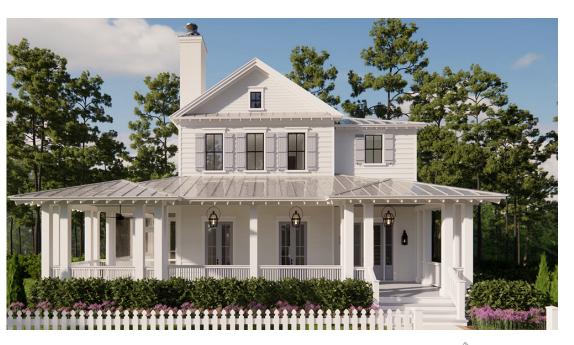

The Gordon

Bedrooms: 4 Full Baths: 3 Half Baths: 1 Sq Ft: 2390 Width: 35' Depth: 65' Setback: Price: (without homesite)

Dated:

Please note: Builder plans and specifications may vary from information represented here. **Due to the frequency of changes in building material and supply costs pric**es represented here are subject to change at any time. Interested parties are advised to independently verify this information through personal inspection or with appropriate professionals. The listing broker, nor their agents or subagents are responsible for the accuracy of the information. HARB approval process required to build. Plans may be lot specific; setbacks may vary. Square footage is approximate. All rights are reserved by the originating designer, architect or architectural firm. Plans may not be reproduced, copied, altered, distributed, stored or transferred in any form without express written consent. Equal Housing Opportunity. Void where prohibited by law.