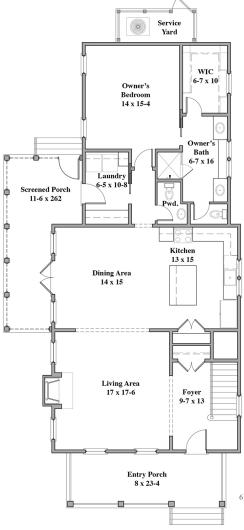

The Gordon

Bedrooms: 4 Full Baths: 3 Half Baths: 1 Sq Ft: 2390 Width: 35' Depth: 65' Setback: Price: (without homesite)

Dated:

Please note: Builder plans and specifications may vary from information represented here. **Due to the frequency of changes in building material and supply costs pric**es represented here are subject to change at any time. Interested parties are advised to independently verify this information through personal inspection or with appropriate professionals. The listing broker, nor their agents or subagents are responsible for the accuracy of the information. HARB approval process required to build. Plans may be lot specific; setbacks may vary. Square footage is approximate. All rights are reserved by the originating designer, architect or architectural firm. Plans may not be reproduced, copied, altered, distributed, stored or transferred in any form without express written consent. Equal Housing Opportunity. Void where prohibited by law.