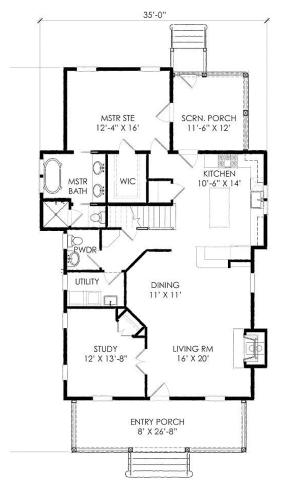

## The Henderson Hall

Bedrooms: 3 Full Baths: 2 Half Baths: 1 Sq Ft: 2191 Width: 35' Depth: 59'4"

Setback:

Price: (without homesite)

Dated:

Please note: Builder plans and specifications may vary from information represented here. **Due to the frequency of changes in building material and supply costs prices represented here are subject to change at any time.** Interested parties are advised to independently verify this information through personal inspection or with appropriate professionals. The listing broker, nor their agents or subagents are responsible for the accuracy of the information. HARB approval process required to build. Plans may be lot specific; setbacks may vary. Square footage is approximate. All rights are reserved by the originating designer, architect or architectural firm. Plans may not be reproduced, copied, altered, distributed, stored or transferred in any form without express written consent. Equal Housing Opportunity. Void where prohibited by law.