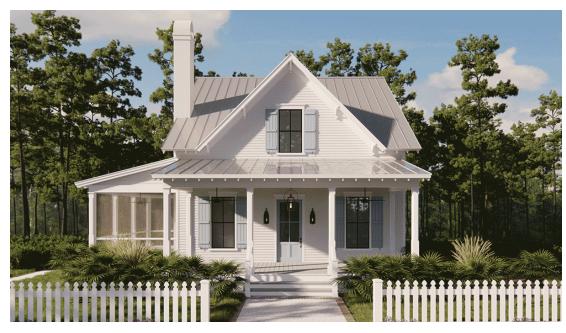

## The Henderson Hall

Bedrooms: 3 Full Baths: 2 Half Baths: 1 Sq Ft: 2191 Width: 35' Depth: 59'4"

Setback:

Price: (without homesite)

Dated:

Please note: Builder plans and specifications may vary from information represented here. **Due to the frequency of changes in building material and supply costs prices represented here are subject to change at any time.** Interested parties are advised to independently verify this information through personal inspection or with appropriate professionals. The listing broker, nor their agents or subagents are responsible for the accuracy of the information. HARB approval process required to build. Plans may be lot specific; setbacks may vary. Square footage is approximate. All rights are reserved by the originating designer, architect or architectural firm. Plans may not be reproduced, copied, altered, distributed, stored or transferred in any form without express written consent. Equal Housing Opportunity. Void where prohibited by law.