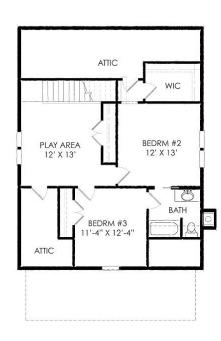

## The Henderson Hall

Bedrooms: 3 Full Baths: 2 Half Baths: 1 Sq Ft: 2191 Width: 35' Depth: 59'4"

Setback:

Price: (without homesite)

Dated:

Please note: Builder plans and specifications may vary from information represented here. **Due to the frequency of changes in building material and supply costs prices represented here are subject to change at any time.** Interested parties are advised to independently verify this information through personal inspection or with appropriate professionals. The listing broker, nor their agents or subagents are responsible for the accuracy of the information. HARB approval process required to build. Plans may be lot specific; setbacks may vary. Square footage is approximate. All rights are reserved by the originating designer, architect or architectural firm. Plans may not be reproduced, copied, altered, distributed, stored or transferred in any form without express written consent. Equal Housing Opportunity. Void where prohibited by law.