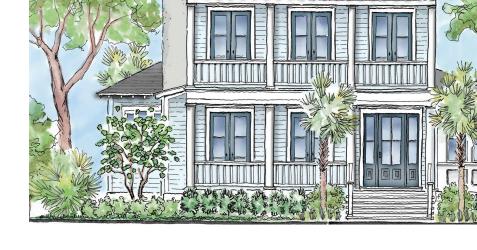

## The Huspa

MASTER BEDROOM
17'-4"x 16'-4"

DINING
15'-8"x 15'-0"

GREAT ROOM
15'-8"x 19'-2"

COVERED PORCH
28'-0"x 8'-0"

Full Baths: 3
Half Baths: 1
Sq Ft: 2750
Width:
Depth:
Setback:
Price: (without homesite)