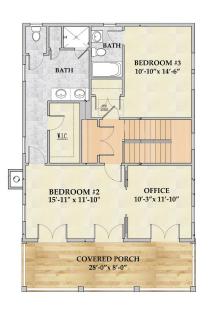

## The Huspa

MASTER BEDROOM
17'-4"x 16'-4"

DINING
15'-8"x 15'-0"

GREAT ROOM
15'-8"x 19'-2"

COVERED PORCH
28'-0"x 8'-0"

Full Baths: 3
Half Baths: 1
Sq Ft: 2750
Width:
Depth:
Setback:
Price: (without homesite)

Bedrooms: 3

Dated:

Please note: Builder plans and specifications may vary from information represented here. **Due to the frequency of changes in building material and supply costs prices represented here are subject to change at any time.** Interested parties are advised to independently verify this information through personal inspection or with appropriate professionals. The listing broker, nor their agents or subagents are responsible for the accuracy of the information. HARB approval process required to build. Plans may be lot specific; setbacks may vary. Square footage is approximate. All rights are reserved by the originating designer, architect or architectural firm. Plans may not be reproduced, copied, altered, distributed, stored or transferred in any form without express written consent. Equal Housing Opportunity. Void where prohibited by law.