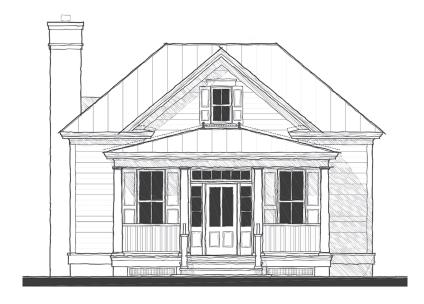

## Little Barnwell Cottage

Bedrooms: 3 Full Baths: 2 Half Baths: Sq Ft: 1503 Width: 28'

Depth: 71' 6" Setback:

Price: (without homesite)

Dated:

Please note: Builder plans and specifications may vary from information represented here. **Due to the frequency of changes in building material and supply costs prices represented here are subject to change at any time.** Interested parties are advised to independently verify this information through personal inspection or with appropriate professionals. The listing broker, nor their agents or subagents are responsible for the accuracy of the information. HARB approval process required to build. Plans may be lot specific; setbacks may vary. Square footage is approximate. All rights are reserved by the originating designer, architect or architectural firm. Plans may not be reproduced, copied, altered, distributed, stored or transferred in any form without express written consent. Equal Housing Opportunity. Void where prohibited by law.