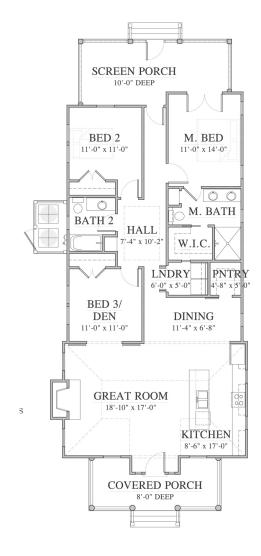

## Little Barnwell Cottage

Bedrooms: 3 Full Baths: 2 Half Baths: Sq Ft: 1503 Width: 28'

Depth: 71' 6" Setback:

Price: (without homesite)

Dated:

Please note: Builder plans and specifications may vary from information represented here. **Due to the frequency of changes in building material and supply costs prices represented here are subject to change at any time.** Interested parties are advised to independently verify this information through personal inspection or with appropriate professionals. The listing broker, nor their agents or subagents are responsible for the accuracy of the information. HARB approval process required to build. Plans may be lot specific; setbacks may vary. Square footage is approximate. All rights are reserved by the originating designer, architect or architectural firm. Plans may not be reproduced, copied, altered, distributed, stored or transferred in any form without express written consent. Equal Housing Opportunity. Void where prohibited by law.