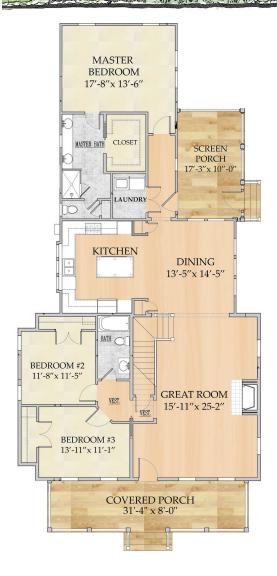

The Lucy

Dated:

Bedrooms: 4 Full Baths: 3

Half Baths:

Sq Ft: 2697

Width:

Depth:

Setback: