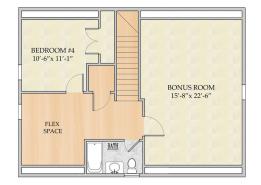

The Lucy

Dated:

Bedrooms: 4 Full Baths: 3

Half Baths:

Sq Ft: 2697

Width:

Depth:

Setback: