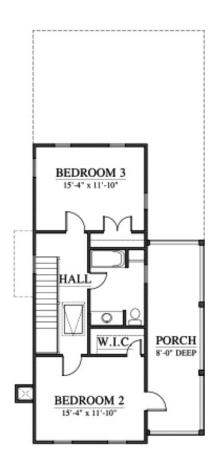

## The Lyford











Half Baths: Sq Ft: 1834 Width: 27' 4" (corner lot)

Depth: 58' Setback:

Price: (without homesite)

Dated:

Please note: Builder plans and specifications may vary from information represented here. Due to the frequency of changes in building material and supply costs prices represented here are subject to change at any time. Interested parties are advised to independently verify this information through personal inspection or with appropriate professionals. The listing broker, nor their agents or subagents are responsible for the accuracy of the information. HARB approval process required to build. Plans may be lot specific; setbacks may vary. Square footage is approximate. All rights are reserved by the originating designer, architect or architectural firm. Plans may not be reproduced,