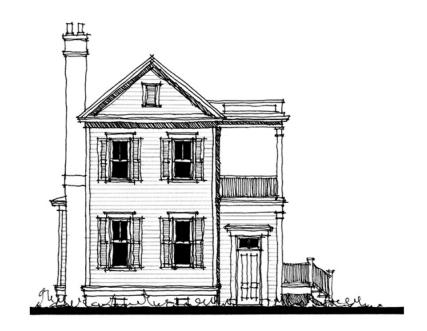

## The Lyford

Half Baths: Sq Ft: 1834 Width: 27' 4" (corner lot)

Depth: 58' Setback:

Price: (without homesite)

Dated:

Please note: Builder plans and specifications may vary from information represented here. Due to the frequency of changes in building material and supply costs prices represented here are subject to change at any time. Interested parties are advised to independently verify this information through personal inspection or with appropriate professionals. The listing broker, nor their agents or subagents are responsible for the accuracy of the information. HARB approval process required to build. Plans may be lot specific; setbacks may vary. Square footage is approximate. All rights are reserved by the originating designer, architect or architectural firm. Plans may not be reproduced, copied, altered, distributed, stored or transferred in any form without express written consent. Equal Housing Opportunity. Void where prohibited by law.