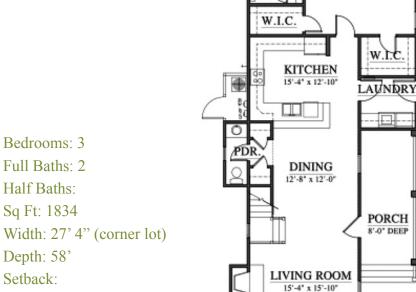

## The Lyford

Half Baths: Sq Ft: 1834 Width: 27' 4" (corner lot)

Depth: 58' Setback:

Price: (without homesite)

Dated:

Please note: Builder plans and specifications may vary from information represented here. Due to the frequency of changes in building material and supply costs prices represented here are subject to change at any time. Interested parties are advised to independently verify this information through personal inspection or with appropriate professionals. The listing broker, nor their agents or subagents are responsible for the accuracy of the information. HARB approval process required to build. Plans may be lot specific; setbacks may vary. Square footage is approximate. All rights are reserved by the originating designer, architect or architectural firm. Plans may not be reproduced, copied, altered, distributed, stored or transferred in any form without express written consent. Equal Housing Opportunity. Void where prohibited by law.