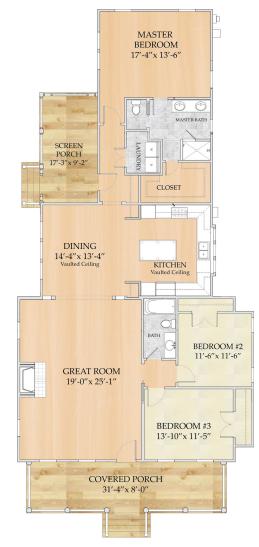

The Morgan

Bedrooms: 3 Full Baths: 2 Half Baths: Sq Ft: 1887 Width: Depth: Setback: Price: (without homesite)

Dated:

Please note: Builder plans and specifications may vary from information represented here. **Due to the frequency of changes in building material and supply costs pric**es represented here are subject to change at any time. Interested parties are advised to independently verify this information through personal inspection or with appropriate professionals. The listing broker, nor their agents or subagents are responsible for the accuracy of the information. HARB approval process required to build. Plans may be lot specific; setbacks may vary. Square footage is approximate. All rights are reserved by the originating designer, architect or architectural firm. Plans may not be reproduced, copied, altered, distributed, stored or transferred in any form without express written consent. Equal Housing Opportunity. Void where prohibited by law.