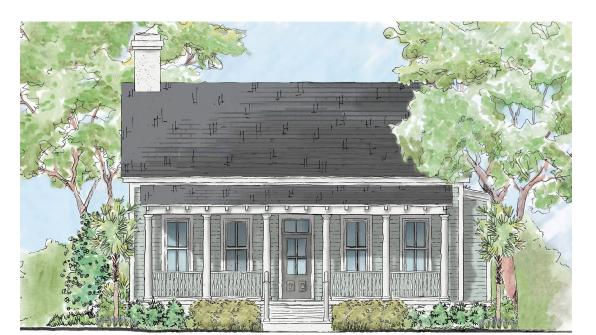

The Morgan

Bedrooms: 3 Full Baths: 2 Half Baths: Sq Ft: 1887 Width: Depth: Setback: Price: (without homesite)

Dated:

Please note: Builder plans and specifications may vary from information represented here. **Due to the frequency of changes in building material and supply costs pric**es represented here are subject to change at any time. Interested parties are advised to independently verify this information through personal inspection or with appropriate professionals. The listing broker, nor their agents or subagents are responsible for the accuracy of the information. HARB approval process required to build. Plans may be lot specific; setbacks may vary. Square footage is approximate. All rights are reserved by the originating designer, architect or architectural firm. Plans may not be reproduced, copied, altered, distributed, stored or transferred in any form without express written consent. Equal Housing Opportunity. Void where prohibited by law.