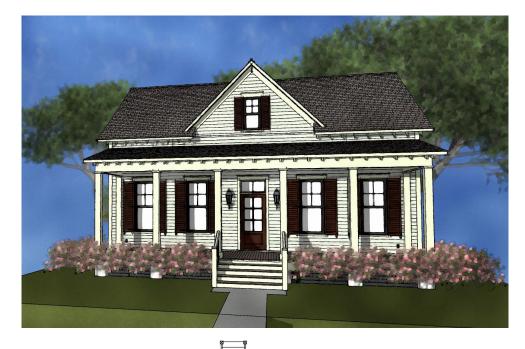

## Old Bethel II

Bedrooms: 2/3 Full Baths: 2 Half Baths: Sq Ft: 2027 Width: 36' Depth: 72'

Setback:

Price: (without homesite)

Dated: \_\_\_\_\_

Please note: Builder plans and specifications may vary from information represented here. **Due to the frequency of changes in building material and supply costs prices represented here are subject to change at any time.** Interested parties are advised to independently verify this information through personal inspection or with appropriate professionals. The listing broker, nor their agents or subagents are responsible for the accuracy of the information. HARB approval process required to build. Plans may be lot specific; setbacks may vary. Square footage is approximate. All rights are reserved by the originating designer, architect or architectural firm. Plans may not be reproduced, copied, altered, distributed, stored or transferred in any form without express written consent. Equal Housing Opportunity. Void where prohibited by law.