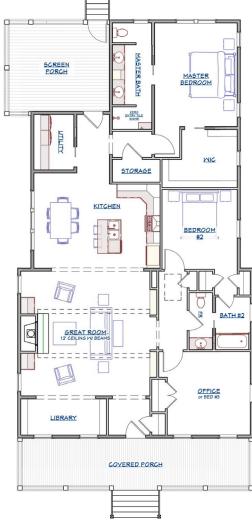

## Old Bethel II

Bedrooms: 2/3 Full Baths: 2 Half Baths: Sq Ft: 2027 Width: 36' Depth: 72'

Setback:

Price: (without homesite)

Dated: \_\_\_\_\_

Please note: Builder plans and specifications may vary from information represented here. **Due to the frequency of changes in building material and supply costs prices represented here are subject to change at any time.** Interested parties are advised to independently verify this information through personal inspection or with appropriate professionals. The listing broker, nor their agents or subagents are responsible for the accuracy of the information. HARB approval process required to build. Plans may be lot specific; setbacks may vary. Square footage is approximate. All rights are reserved by the originating designer, architect or architectural firm. Plans may not be reproduced, copied, altered, distributed, stored or transferred in any form without express written consent. Equal Housing Opportunity. Void where prohibited by law.