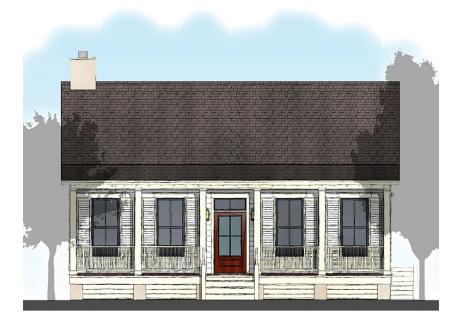

Old Bethel

Bedrooms: 2/3 Full Baths: 2 Half Baths: 1 Sq Ft: 1885 Width: 34' 6" Depth: 63' 2" Setback: Price: (without homesite)

Dated:

Please note: Builder plans and specifications may vary from information represented here. **Due to the frequency of changes in building material and supply costs pric**es represented here are subject to change at any time. Interested parties are advised to independently verify this information through personal inspection or with appropriate professionals. The listing broker, nor their agents or subagents are responsible for the accuracy of the information. HARB approval process required to build. Plans may be lot specific; setbacks may vary. Square footage is approximate. All rights are reserved by the originating designer, architect or architectural firm. Plans may not be reproduced, copied, altered, distributed, stored or transferred in any form without express written consent. Equal Housing Opportunity. Void where prohibited by law.