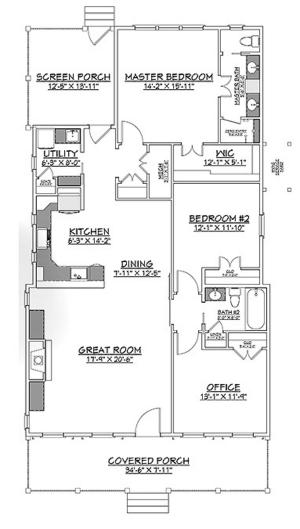

Old Bethel

Bedrooms: 2/3 Full Baths: 2 Half Baths: 1 Sq Ft: 1885 Width: 34' 6" Depth: 63' 2" Setback: Price: (without homesite)

Dated:

Please note: Builder plans and specifications may vary from information represented here. **Due to the frequency of changes in building material and supply costs pric**es represented here are subject to change at any time. Interested parties are advised to independently verify this information through personal inspection or with appropriate professionals. The listing broker, nor their agents or subagents are responsible for the accuracy of the information. HARB approval process required to build. Plans may be lot specific; setbacks may vary. Square footage is approximate. All rights are reserved by the originating designer, architect or architectural firm. Plans may not be reproduced, copied, altered, distributed, stored or transferred in any form without express written consent. Equal Housing Opportunity. Void where prohibited by law.