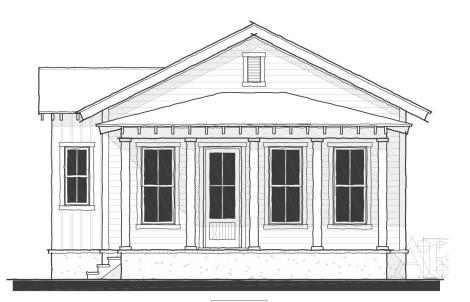

Salt Marsh Cottage

Bedrooms: 2 Full Baths: 2 Half Baths: Sq Ft: 1001 Width: 28' Depth: 58' Setback: Price: (without homesite)

Dated:

Please note: Builder plans and specifications may vary from information represented here. **Due to the frequency of changes in building material and supply costs pric**es represented here are subject to change at any time. Interested parties are advised to independently verify this information through personal inspection or with appropriate professionals. The listing broker, nor their agents or subagents are responsible for the accuracy of the information. HARB approval process required to build. Plans may be lot specific; setbacks may vary. Square footage is approximate. All rights are reserved by the originating designer, architect or architectural firm. Plans may not be reproduced, copied, altered, distributed, stored or transferred in any form without express written consent. Equal Housing Opportunity. Void where prohibited by law.