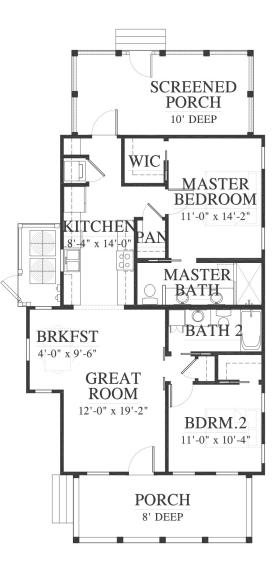

Salt Marsh Cottage

Bedrooms: 2 Full Baths: 2 Half Baths: Sq Ft: 1001 Width: 28' Depth: 58' Setback: Price: (without homesite)

Dated:

Please note: Builder plans and specifications may vary from information represented here. **Due to the frequency of changes in building material and supply costs pric**es represented here are subject to change at any time. Interested parties are advised to independently verify this information through personal inspection or with appropriate professionals. The listing broker, nor their agents or subagents are responsible for the accuracy of the information. HARB approval process required to build. Plans may be lot specific; setbacks may vary. Square footage is approximate. All rights are reserved by the originating designer, architect or architectural firm. Plans may not be reproduced, copied, altered, distributed, stored or transferred in any form without express written consent. Equal Housing Opportunity. Void where prohibited by law.