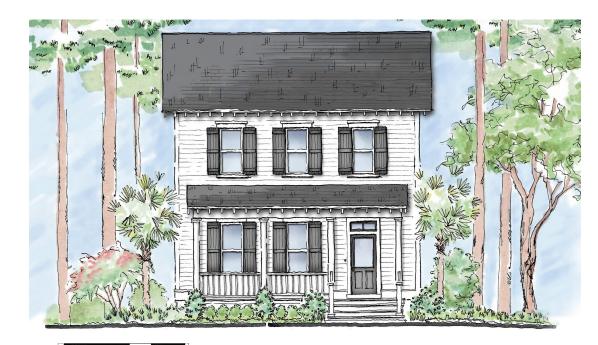

## Saluda River Cottage

Bedrooms: 3 Full Baths: 2 Half Baths: 1 Sq Ft: 1654

Width:
Depth:
Setback:

Price: (without homesite)

Dated:

Please note: Builder plans and specifications may vary from information represented here. **Due to the frequency of changes in building material and supply costs prices represented here are subject to change at any time.** Interested parties are advised to independently verify this information through personal inspection or with appropriate professionals. The listing broker, nor their agents or subagents are responsible for the accuracy of the information. HARB approval process required to build. Plans may be lot specific; setbacks may vary. Square footage is approximate. All rights are reserved by the originating designer, architect or architectural firm. Plans may not be reproduced, copied, altered, distributed, stored or transferred in any form without express written consent. Equal Housing Opportunity. Void where prohibited by law.