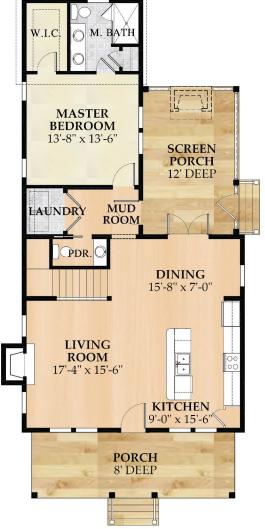

## Saluda River Cottage

Bedrooms: 3 Full Baths: 2 Half Baths: 1 Sq Ft: 1654

Width:
Depth:
Setback:

Price: (without homesite)

Dated:

Please note: Builder plans and specifications may vary from information represented here. **Due to the frequency of changes in building material and supply costs prices represented here are subject to change at any time.** Interested parties are advised to independently verify this information through personal inspection or with appropriate professionals. The listing broker, nor their agents or subagents are responsible for the accuracy of the information. HARB approval process required to build. Plans may be lot specific; setbacks may vary. Square footage is approximate. All rights are reserved by the originating designer, architect or architectural firm. Plans may not be reproduced, copied, altered, distributed, stored or transferred in any form without express written consent. Equal Housing Opportunity. Void where prohibited by law.