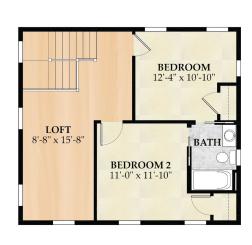

## Saluda River Cottage

Bedrooms: 3 Full Baths: 2 Half Baths: 1 Sq Ft: 1654

Width:
Depth:
Setback:

Price: (without homesite)

Dated:

Please note: Builder plans and specifications may vary from information represented here. **Due to the frequency of changes in building material and supply costs prices represented here are subject to change at any time.** Interested parties are advised to independently verify this information through personal inspection or with appropriate professionals. The listing broker, nor their agents or subagents are responsible for the accuracy of the information. HARB approval process required to build. Plans may be lot specific; setbacks may vary. Square footage is approximate. All rights are reserved by the originating designer, architect or architectural firm. Plans may not be reproduced, copied, altered, distributed, stored or transferred in any form without express written consent. Equal Housing Opportunity. Void where prohibited by law.