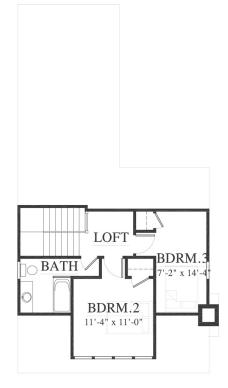

Sawmill Creek Cottage

Bedrooms: 3 Full Baths: 2 Half Baths: 1 Sq Ft: 1616 Width: Depth: Setback: Price: (without homesite)

Dated:

Please note: Builder plans and specifications may vary from information represented here. **Due to the frequency of changes in building material and supply costs pric**es represented here are subject to change at any time. Interested parties are advised to independently verify this information through personal inspection or with appropriate professionals. The listing broker, nor their agents or subagents are responsible for the accuracy of the information. HARB approval process required to build. Plans may be lot specific; setbacks may vary. Square footage is approximate. All rights are reserved by the originating designer, architect or architectural firm. Plans may not be reproduced, copied, altered, distributed, stored or transferred in any form without express written consent. Equal Housing Opportunity. Void where prohibited by law.