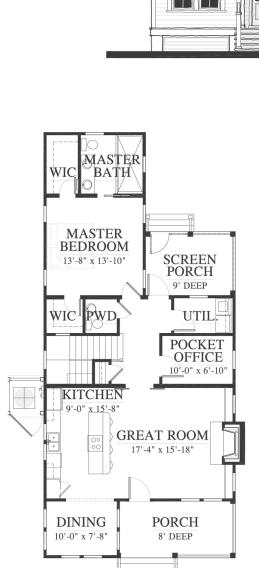

Sawmill Creek Cottage

Bedrooms: 3 Full Baths: 2 Half Baths: 1 Sq Ft: 1616 Width: Depth: Setback: Price: (without homesite)

Dated:

Please note: Builder plans and specifications may vary from information represented here. **Due to the frequency of changes in building material and supply costs pric**es represented here are subject to change at any time. Interested parties are advised to independently verify this information through personal inspection or with appropriate professionals. The listing broker, nor their agents or subagents are responsible for the accuracy of the information. HARB approval process required to build. Plans may be lot specific; setbacks may vary. Square footage is approximate. All rights are reserved by the originating designer, architect or architectural firm. Plans may not be reproduced, copied, altered, distributed, stored or transferred in any form without express written consent. Equal Housing Opportunity. Void where prohibited by law.