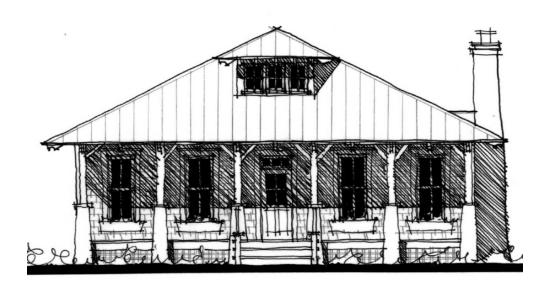

## The Spartina

Bedrooms: 3 Full Baths: 2 Half Baths: Sq Ft: 1663 Width: 39' 8" Depth: 64'

Setback:

Price: (without homesite)

Dated:

Please note: Builder plans and specifications may vary from information represented here. **Due to the frequency of changes in building material and supply costs prices represented here are subject to change at any time.** Interested parties are advised to independently verify this information through personal inspection or with appropriate professionals. The listing broker, nor their agents or subagents are responsible for the accuracy of the information. HARB approval process required to build. Plans may be lot specific; setbacks may vary. Square footage is approximate. All rights are reserved by the originating designer, architect or architectural firm. Plans may not be reproduced, copied, altered, distributed, stored or transferred in any form without express written consent. Equal Housing Opportunity. Void where prohibited by law.