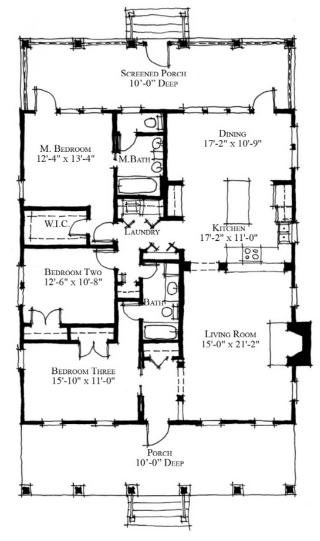

## The Spartina

Bedrooms: 3 Full Baths: 2 Half Baths: Sq Ft: 1663 Width: 39' 8" Depth: 64'

Setback:

Price: (without homesite)

Dated:

Please note: Builder plans and specifications may vary from information represented here. **Due to the frequency of changes in building material and supply costs prices represented here are subject to change at any time.** Interested parties are advised to independently verify this information through personal inspection or with appropriate professionals. The listing broker, nor their agents or subagents are responsible for the accuracy of the information. HARB approval process required to build. Plans may be lot specific; setbacks may vary. Square footage is approximate. All rights are reserved by the originating designer, architect or architectural firm. Plans may not be reproduced, copied, altered, distributed, stored or transferred in any form without express written consent. Equal Housing Opportunity. Void where prohibited by law.