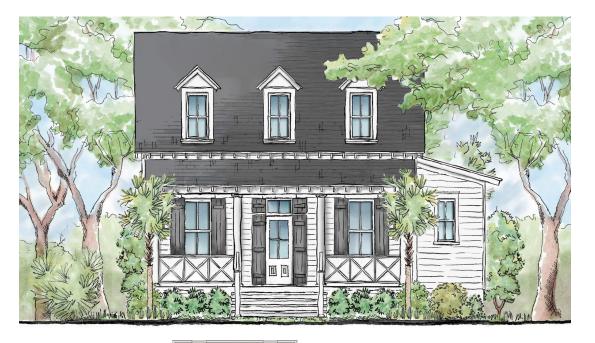

St. Helena

Bedrooms: 3 Full Baths: 2 Half Baths: Sq Ft: 1627 Width: Depth: Setback: Price: (without homesite)

Dated:

Please note: Builder plans and specifications may vary from information represented here. **Due to the frequency of changes in building material and supply costs pric**es represented here are subject to change at any time. Interested parties are advised to independently verify this information through personal inspection or with appropriate professionals. The listing broker, nor their agents or subagents are responsible for the accuracy of the information. HARB approval process required to build. Plans may be lot specific; setbacks may vary. Square footage is approximate. All rights are reserved by the originating designer, architect or architectural firm. Plans may not be reproduced, copied, altered, distributed, stored or transferred in any form without express written consent. Equal Housing Opportunity. Void where prohibited by law.