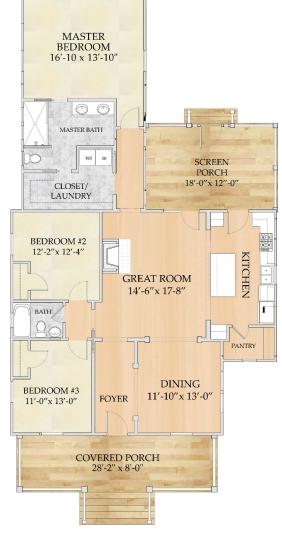

St. Helena

Bedrooms: 3 Full Baths: 2 Half Baths: Sq Ft: 1627 Width: Depth: Setback: Price: (without homesite)

Dated:

Please note: Builder plans and specifications may vary from information represented here. **Due to the frequency of changes in building material and supply costs pric**es represented here are subject to change at any time. Interested parties are advised to independently verify this information through personal inspection or with appropriate professionals. The listing broker, nor their agents or subagents are responsible for the accuracy of the information. HARB approval process required to build. Plans may be lot specific; setbacks may vary. Square footage is approximate. All rights are reserved by the originating designer, architect or architectural firm. Plans may not be reproduced, copied, altered, distributed, stored or transferred in any form without express written consent. Equal Housing Opportunity. Void where prohibited by law.