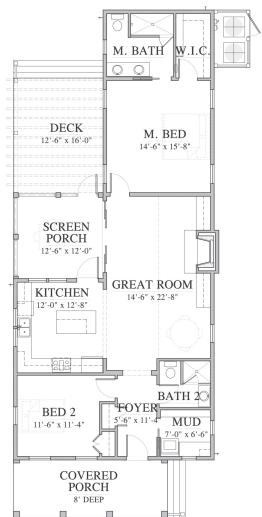

## Tidal Creek Cottage

Bedrooms: 2 Full Baths: 2 Half Baths: Sq Ft: 1295 Width: 28' Depth: 70'

Setback:

Price: (without homesite)

Dated:

Please note: Builder plans and specifications may vary from information represented here. **Due to the frequency of changes in building material and supply costs prices represented here are subject to change at any time.** Interested parties are advised to independently verify this information through personal inspection or with appropriate professionals. The listing broker, nor their agents or subagents are responsible for the accuracy of the information. HARB approval process required to build. Plans may be lot specific; setbacks may vary. Square footage is approximate. All rights are reserved by the originating designer, architect or architectural firm. Plans may not be reproduced, copied, altered, distributed, stored or transferred in any form without express written consent. Equal Housing Opportunity. Void where prohibited by law.