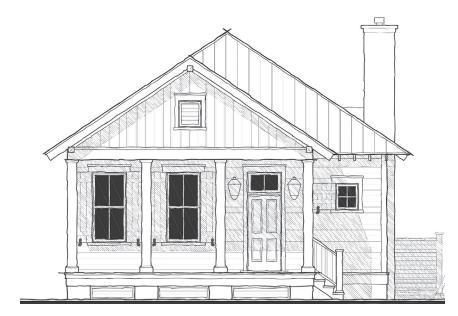

## Tidal Creek Cottage

Bedrooms: 2 Full Baths: 2 Half Baths: Sq Ft: 1295 Width: 28' Depth: 70'

Setback:

Price: (without homesite)

Dated:

Please note: Builder plans and specifications may vary from information represented here. **Due to the frequency of changes in building material and supply costs prices represented here are subject to change at any time.** Interested parties are advised to independently verify this information through personal inspection or with appropriate professionals. The listing broker, nor their agents or subagents are responsible for the accuracy of the information. HARB approval process required to build. Plans may be lot specific; setbacks may vary. Square footage is approximate. All rights are reserved by the originating designer, architect or architectural firm. Plans may not be reproduced, copied, altered, distributed, stored or transferred in any form without express written consent. Equal Housing Opportunity. Void where prohibited by law.