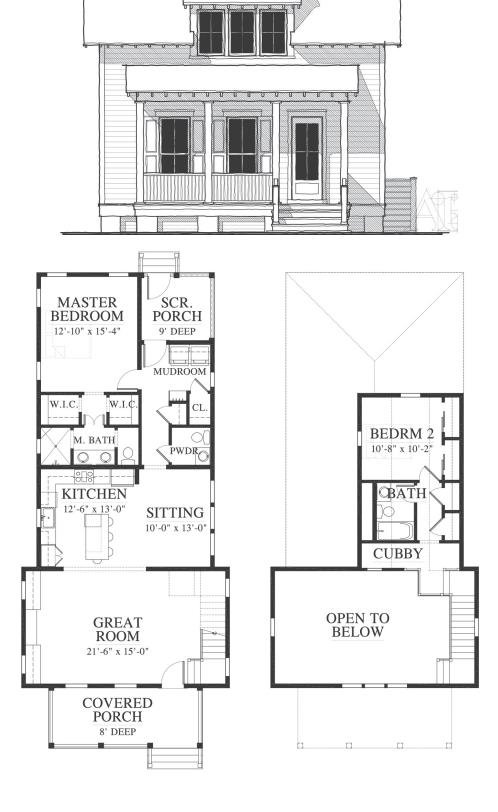

## Wright River Cottage

Bedrooms: 2 Full Baths: 2 Half Baths: 1 Sq Ft: 1599 Width: 27' 6" Depth: 63'

Setback:

Price: (without homesite)

Dated:

Please note: Builder plans and specifications may vary from information represented here. **Due to the frequency of changes in building material and supply costs prices represented here are subject to change at any time.** Interested parties are advised to independently verify this information through personal inspection or with appropriate professionals. The listing broker, nor their agents or subagents are responsible for the accuracy of the information. HARB approval process required to build. Plans may be lot specific; setbacks may vary. Square footage is approximate. All rights are reserved by the originating designer, architect or architectural firm. Plans may not be reproduced, copied, altered, distributed, stored or transferred in any form without express written consent. Equal Housing Opportunity. Void where prohibited by law.